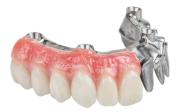

#### Zirconia (Monolithic, Anterior Cutback or Multi-layered)

- Monolithic for highest strength
- Anterior Cutback for highest aesthetics with facial veneered porcelain
- Multi-layered for strength and aesthetics
- Avoid breakage or chipping
- Five year warranty\*