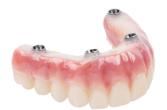

#### Zirconia (Monolithic, Anterior Cutback or Multi-layered)

- Monolithic for highest strength
- Anterior Cutback for highest aesthetics with facial veneered porcelain
- Multi-layered for strength and aesthetics
- Avoid breakage or chipping
- Five year warranty\*