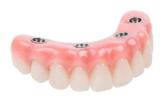

### **Hybrid Denture (Titanium-Reinforced Acrylic Prosthetic)**

- Patient-specific implant-supported titanium bar
- Premium denture teeth and resin
- Simple to repair or reline
- Economical
- One year warranty\*