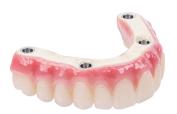

#### Crystal® Ultra Nano-Ceramic

- Trilor® understructure with resilience to absorb occlusal loads
- Nanoceramic overlay for superior aesthetics
- Potential for chairside repair of small chips with composite
- Lightweight and kind to opposing dentition
- Five year warranty\*