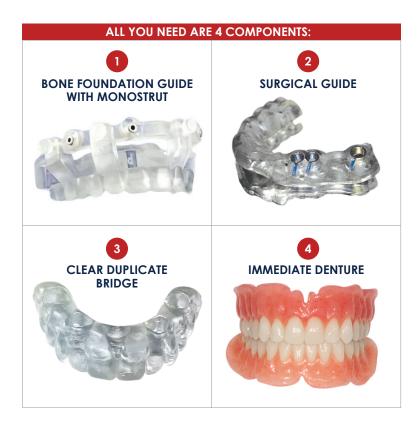

## nSequence® Lite

A Simplified Option for Your Full Arch Restorations

When immediate load may not be an option, nSequence Lite brings an easier, faster and more predictable solution.

- ✓ Reduction in surgical time.
- ✓ Idealized guided implant placement and bone reduction planning to accommodate for restorative space.
- ✓ Simplified restorative workflow with the Clear Duplicate Bridge, which functions as an all-in-one verification jig, bite block, set-up/try-in and final impression.
- ✓ Opens the door for many fixed removable options, including Locators, Hader Bar<sup>®</sup>, Conus, etc.