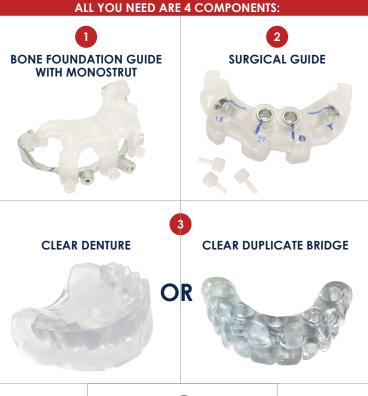

## When immediate load may not be an option, nSequence Lite brings an easier, faster and more predictable solution.

- Enhances surgical accuracy while ensuring proper bone reduction for a definitive prosthesis.
- Reduces restorative appointments for the definitive prosthesis and provides a streamlined workflow.
- The Clear Denture and Clear Duplicate Bridge function as an all-in-one verification jig, bite block, set-up/try-in and final impression.
- Opens the door for many overdenture options, including Locators, Hader Bar<sup>®</sup>, Conus, etc., and for Hybrid definitive restorations.