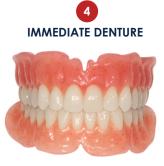

## When immediate load may not be an option, nSequence Lite brings an easier, faster and more predictable solution.

- Enhances surgical accuracy while ensuring proper bone reduction for a definitive prosthesis.
- Reduces restorative appointments for the definitive prosthesis and provides a streamlined workflow.
- The Clear Denture and Clear Duplicate Bridge function as an all-in-one verification jig, bite block, set-up/try-in and final impression.
- Opens the door for many overdenture options, including Locators, Hader Bar<sup>®</sup>, Conus, etc., and for Hybrid definitive restorations.