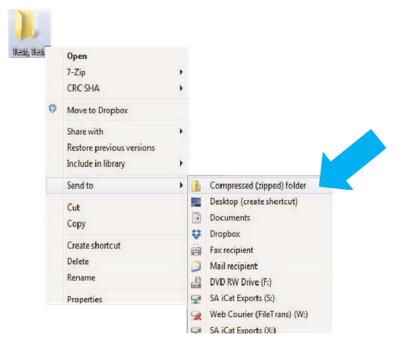

#### Exporting from Sidexis 4

**STEP 9.** Right click on the patient folder you created on the desktop, select **SEND TO** and **COMPRESSED (ZIPPED) FOLDER**. A duplicate folder will be made with either a zipper or a blue "z."