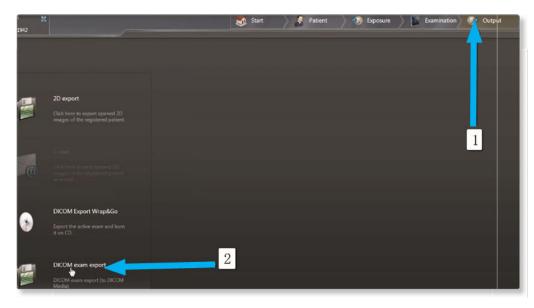

#### Exporting from Sidexis 4

**STEP 1.** Right click on your desktop, select **NEW** and click on **FOLDER**. Rename the folder to match the patient's name.

STEP 2. Next, go to the patient scan and click on OUTPUT. Then, click on DICOM EXAM REPORT.