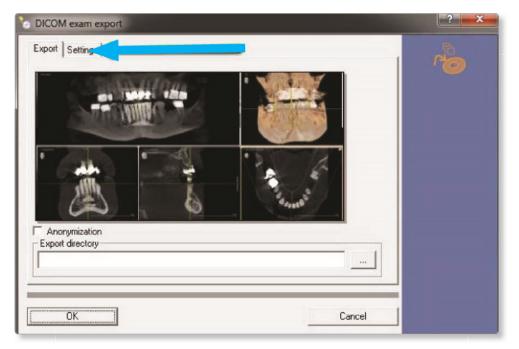

#### Exporting from Sidexis 4

**STEP 3.** Click on **SETTINGS** when the next screen appears.

**STEP 4.** Once the **INCLUDE RAW IMAGE DATA** is selected, no other options should have to change. Click **OK** to continue.