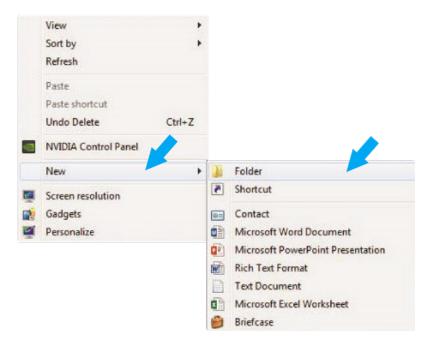

#### Exporting from Sidexis 4

**STEP 1.** Right click on your desktop, select **NEW** and click on **FOLDER**. Rename the folder to match the patient's name.

STEP 2. Next, go to the patient scan and click on OUTPUT. Then, click on DICOM EXAM REPORT.