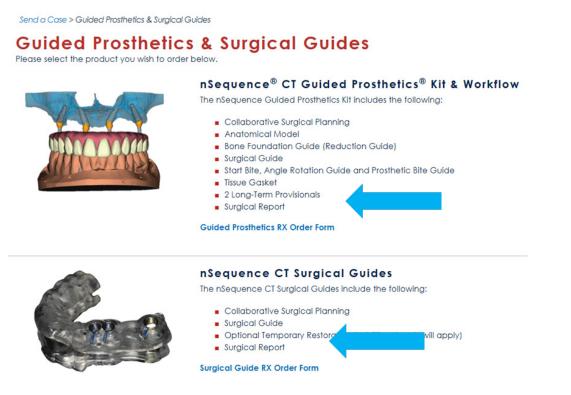

STEP 14. Choose the applicable RX order form.

**STEP 15.** Finally, complete the RX order form and click **SUBMIT**.

NDX nSequence® | 6980 Sierra Center Parkway, Suite 100 | Reno, NV 89511 | 888.809.2777