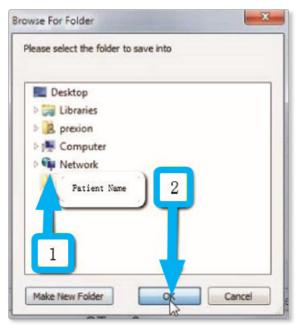

### Exporting from PreXion

**STEP 3.** Select the folder you created on the desktop in Step 1, and click **OK** to export the images.

**STEP 4.** After the DICOM exports and saves, go to the patient's folder and verify that the .dcm files were exported correctly (you should see 150 to 450 slices).