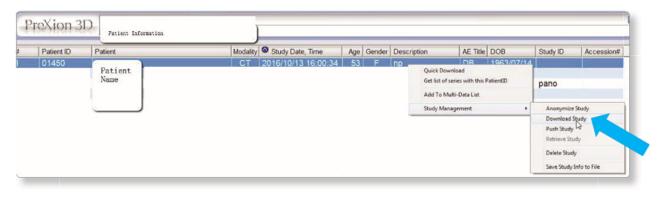

### Exporting from PreXion

**STEP 3.** Select the folder you created on the desktop in Step 1, and click **OK** to export the images.

**STEP 4.** After the DICOM exports and saves, go to the patient's folder and verify that the .dcm files were exported correctly (you should see 150 to 450 slices).