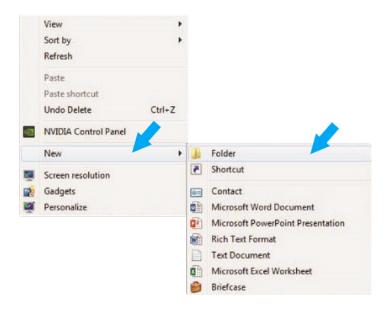

#### Exporting from PreXion

**STEP 1.** Right click on your desktop and select **NEW.** Then, click on **FOLDER**. Rename the folder to match the patient's name.

**STEP 2.** Right click on the patient name in the PreXion 3D screen, go to **STUDY MANAGEMENT** and click **DOWNLOAD STUDY**.