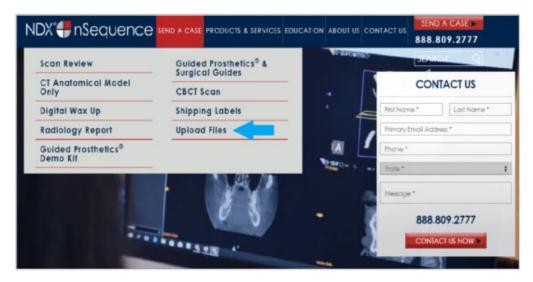

**STEP 6.** You are now ready to upload your file to <u>https://nsequence.com</u>. Hover over **SEND A CASE** in the menu. Select **UPLOAD FILES**.